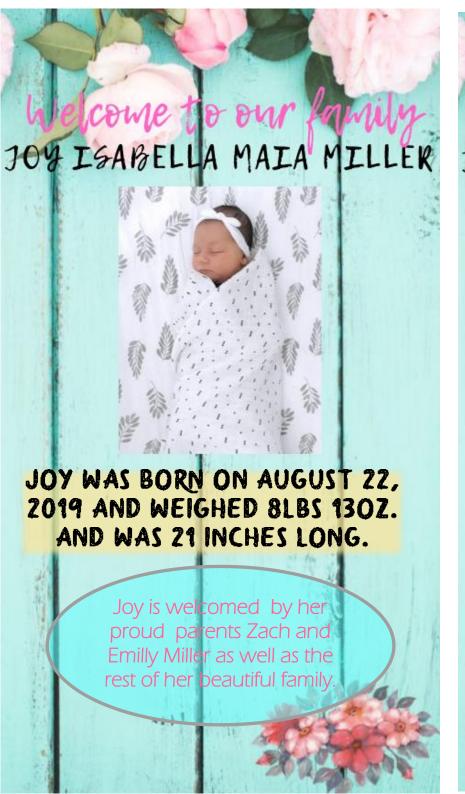

# We want to welcome.... GREGORY CHARLES HOLYCROSS

to our church family...

Gregory was born on August 25, 2019 at 3am, weighing 7 pounds 13 ounces and was 19.5 inches in length.

Gregory is welcomed by his proud parents Trevor and Chelsea and his big sister Emma.