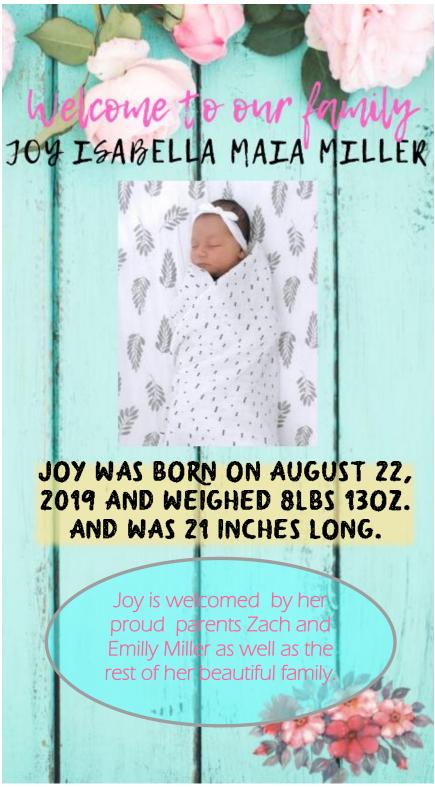

# We want to welcome.... GREGORY CHARLES HOLYCROSS

to our church family...

Gregory was born on August 25, 2019 at 3am, weighing 7 pounds 13 ounces and was 19.5 inches in length.

Gregory is welcomed by his proud parents Trevor and Chelsea and his big sister Emma.