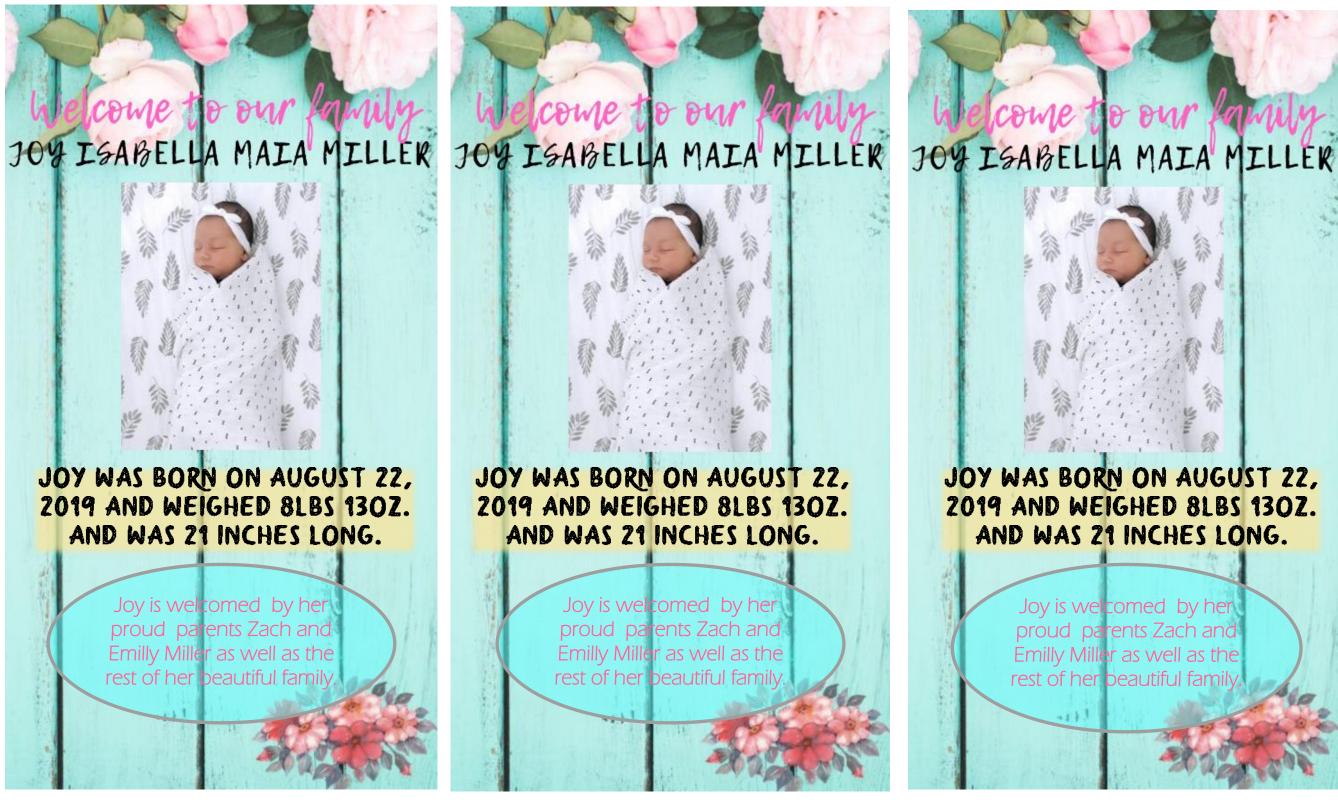

# We want to welcome.... GREGORY CHARLES HOLYCROSS

to our church family...

Gregory was born on August 25, 2019 at 3am, weighing 7 pounds 13 ounces and was 19.5 inches in length.

Gregory is welcomed by his proud parents Trevor and Chelsea and his big sister Emma.